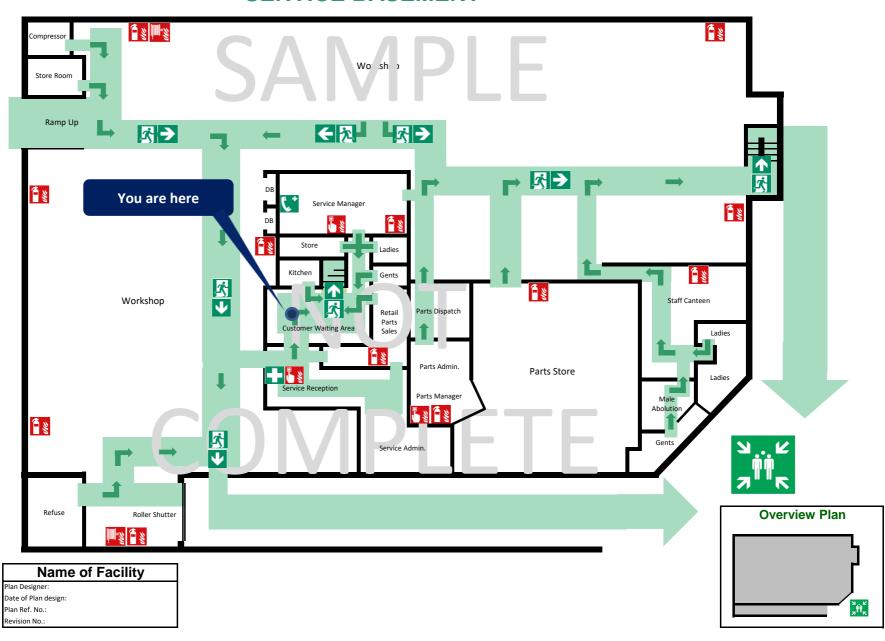

### SERVICE BASEMENT

Stairs Stairs

Note: Drawing not to scale

## **COMPLEX:** Block 6

Plan Designer:

Date of Plan design: Plan Ref. No.:

Revision No.