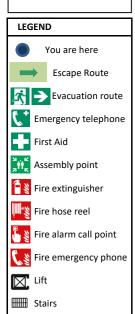

#### LEGEND

First Aid

Assembly point

Fire extinguisher

Fire hose reel

Fire alarm call point

Lift

Stairs