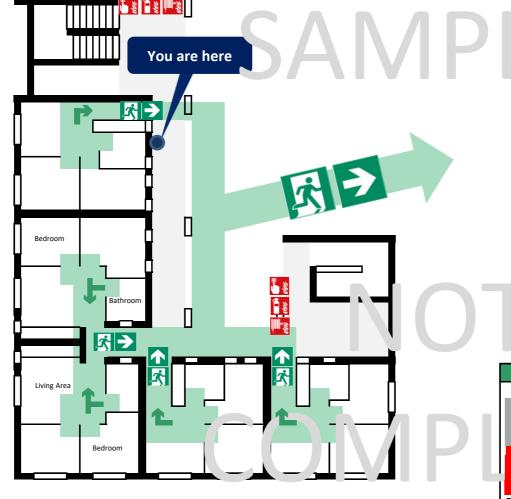

#### Evacuation:

- Switch off electrical apparatus
- Follow instructions given by fire brigade
- Evacuate immediately (Do not run)
- Report to the assembly

You are here

**Escape Route** 

Emergency telephone

First Aid

Assembly point

Fire extinguisher

Fire hose reel

Fire alarm call point

□ Lift

Stairs Stairs

Note: Drawing not to scale