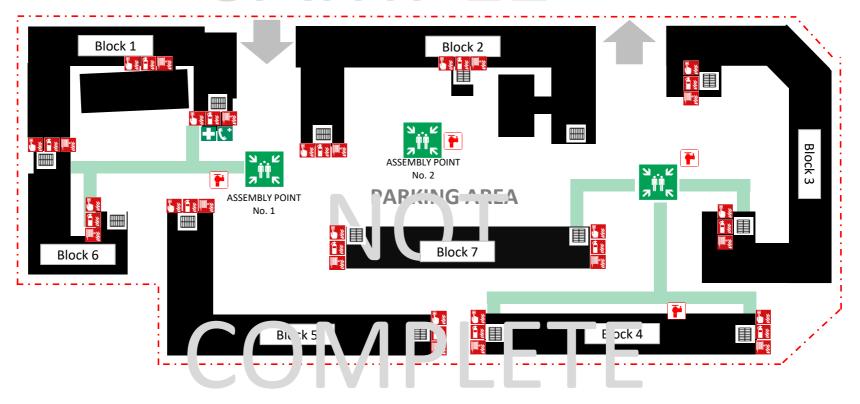

#### Evacuation:

- Switch off electrical apparatus
- Follow instructions given by fire brigade
- Evacuate immediately (Do not run)
- Report to the assembly

**Escape Route** 

Assembly point

Fire hose reel

🦰 🔰 Fire alarm call point

Stairs Stairs

Note: Drawing not to scale

First Aid

Assembly point

Fire extinguisher

Fire hose reel

Fire alarm call point

□ Lift

Stairs Stairs

#### LEGEND

First Aid

Assembly point

Fire extinguisher

Fire hose reel

Fire alarm call point

Lift

Stairs

Note: Drawing not to scale

## SITE EMERENCY PLAN